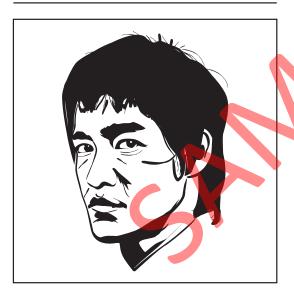

(You may take extra sheet for ideation and attach them with this answer sheet. Label the same with the question no. attempted)

Identify the famous world personalities and write down their name and area of work related to, beneath the picture. In the 6th blank box below, make your own favourite personality using black and white in clipart style writing their name and the area of work they are most related & well known for.