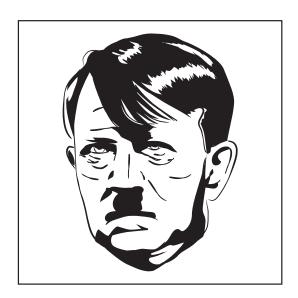

(You may take extra sheet for ideation and attach them with this answer sheet. Label the same with the question no. attempted)

Identify the famous world personalities and write down their name and area of work related to, beneath the picture. In the 6th blank box below, make your own favourite personality using black and white in clipart style writing their name and the area of work they are most related & well known for.