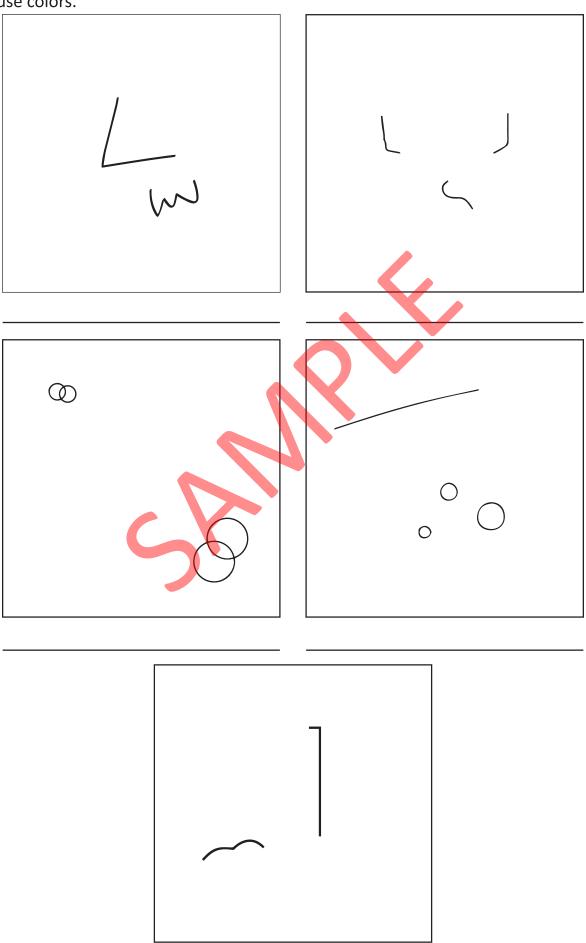

Create your own composition within the boxes using the given elements inside. You can add further shapes & form to the elements given below. Give a name to your composition. You may use colors.

Home automation is an emerging trend in India and 'Smart Homes' are the future of houses. With the recent launch of Amazon's Alexa & Google Home we are one step closer to 'Smart Homes'. Keeping in mind the same concept, Design a 'Smart Home' for yourself with home automation system that will control lighting, climate, entertainment systems, and appliances. It may also include home security such as access control and alarm systems.