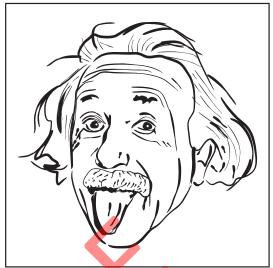

(You may take extra sheet for ideation and attach them with this answer sheet. Label the same with the question no. attempted)

Identify the famous world personalities and write down their name and area of work related to, beneath the picture. In the 6th blank box below, make your own favourite personality using black and white in clipart style writing their name and the area of work they are most related & well known for.