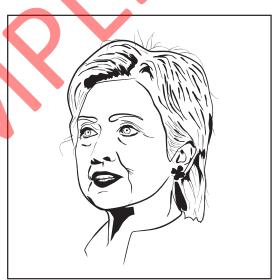

(You may take extra sheet for ideation and attach them with this answer sheet. Label the same with the question no. attempted)

Identify the famous world personalities and write down their name and area of work related to, beneath the picture. In the 6th blank box below, make your own favourite personality using black and white in clipart style writing their name and the area of work they are most related & well known for.